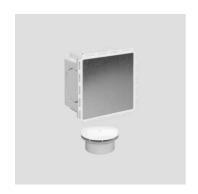

## Product description

17.271.00..S099

Built-in wall box flush mounted suitable for ventilair DN 70-100, ventilair duplex DN 70-100, ventilair active DN 70-100 box dimensions wxhxd=200x210x133 mm, suitable for brick wall and drywall installation, box depth adjustable by maximum 65 mm, integrated magnets for flush alignment of cover plate, adapter for air inlet pipe suitable for connection on 3 sides (DN 90 HT pipe not included), cover cap for DN 90 air inlet pipe with integrated air inlet openings, alpine white, polystyrene protection block, galvanised metal cover plate, wxh=185x195 mm, 2 suction cup holders for removing the cover plate, incl. mounting frame and distance bolts