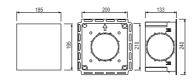

## Product description

17.271.00..S099

Built-in wall box flush mounted suitable for ventilair DN 70-100, ventilair duplex DN 70-100, ventilair active DN 70-100 box dimensions wxhxd=200x210x133 mm, suitable for brick wall and drywall installation, box depth adjustable by maximum 65 mm, integrated magnets for flush alignment of cover plate, adapter for air inlet pipe suitable for connection on 3 sides (DN 90 HT pipe not included), cover cap for DN 90 air inlet pipe with integrated air inlet openings, alpine white, polystyrene protection block, galvanised metal cover plate, wxh=185x195 mm, 2 suction cup holders for removing the cover plate, incl. mounting frame and distance bolts