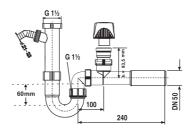

## **SANIT Pipe trap with ventilair Air adm.valve G1 1/2xDN50**

## **Product description**

03.002.00..0099

Pipe trap with ventilair air admittance valve G1  $1/2 \times DN$  50 plastic, with connection pipe 250 mm and hose tap, in accordance with DIN (test number 4 U 046), extension pipe with ventilair air admittance valve, type-tested and monitored according to DIN EN 12380 by TÜV Rheinland LGA Products GmbH, type class A I, volume flow 8 I/s, temperature range -20degC to +60degC, with additional testing to DIN EN 274, temperature range up to +95degC, packed in a plastic bag