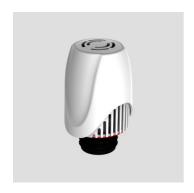

## **Product description**

ventilair duplex two-way vent valve suitable for DN 30/40/50

volume flow 8 l/s, temperature range -20degC to +60degC, with activated carbon filter, polystyrene frost protection cover and rubber connector for the stated dimensions