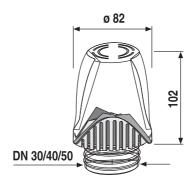

## **Product description**

ventilair duplex two-way vent valve suitable for DN 30/40/50

volume flow 8 l/s, temperature range -20degC to +60degC, with activated carbon filter, polystyrene frost protection cover and rubber connector for the stated dimensions