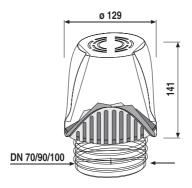

## **Product description**

11.028.00..0099

ventilair duplex two-way vent valve suitable for DN 70/90/100 volume flow 25 l/s, temperature range -20degC to +60degC, with activated carbon filter, polystyrene frost protection cover and rubber connector for the stated dimensions