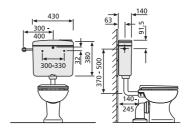

## **Product description**

Cistern 928 with angle valve G 1/2

a low-level cistern with an adjustable flushing capacity between 6-9 litres, factory setting 6 litres, insulated against condensation, start-stop technology, prepared for 3-side connection and low-noise fill valve

supplied with: cistern 928, with angle valve G 1/2, chromium-plated connection pipe, flush pipe bend and flush pipe connector, fastenings and mounting instructions, packed in a box

Colour: alpine white

cistern tested to DIN EN 14055, KIWA, Noise Class I