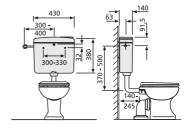

## Product description

91.903.01..S000

Cistern 928 without angle valve a low-level cistern with an adjustable flushing capacity between 6-9 litres, factory setting 6 litres, insulated against condensation, start-

stop technology, prepared for 3-side connection and low-noise fill valve

supplied with: cistern 928, flush pipe bend and flush pipe connector, fastenings and mounting instructions, packed in a box

Colour: alpine white

cistern tested to DIN EN 14055, KIWA, Noise Class I

Accessories:

- connection set for water inlet from behind code no. 02.073.00..0000