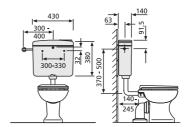

## **Product description**

Cistern 928 U without angle valve

a high/low-lewel cistern, with flush pull, with an adjustable flushing capacity of 6-9 litres, factory setting 6 litres, insulated against condensation, start-stop technology, prepared for 3-side connection and low-noise fill valve supplied with: cistern 928 U, flush pipe bend and flush pipe connector, fastenings and mounting instructions, packed in a box

Colour: alpine white

cistern tested to DIN EN 14055, KIWA, Noise Class I