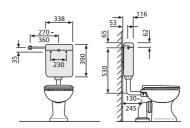

## **Product description**

Cistern 937 with angle valve G 1/2

a low-level cistern with a flushing capacity of 6 litres, insulated against condensation, with start-stop technology, 3-side-connection and low noise fill valve

supplied with: cistern 937, with angle valve G 1/2, chromium-plated connection pipe, also with copper tube for water inlet from behind, flush pipe bend and flush pipe connector, fastenings and mounting instructions, packed in a box