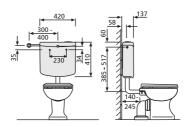

## **Product description**

Cistern 951 with angle valve G 1/2

a low-level cistern with an adjustable flushing capacity of 6-9 litres, factory setting 6 litres, insulated against condensation, water-saving system with dual flush (9/3 l or 6/3 l), can be converted for start-stop flush and 4.5l flush, with push button supplied, 3-side connection and low-noise fill valve

supplied with: cistern 951, with angle valve G 1/2, chromium-plated connection pipe, start-stop button, flush pipe bend and flush pipe connector, fastenings and mounting instructions, packed in a box

Colour: alpine white