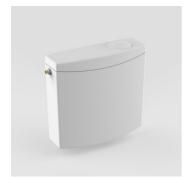

## SANIT Cistern 951 without angle valve white

## Cistern 951 without angle valve

a low-level cistern with an adjustable flushing capacity of 6-9 litres, factory setting 6 litres, insulated against condensation, water-saving system with dual flush (9/3 l or 6/3 l), can be converted for start-stop flush and 4.5l flush, with push button supplied, 3-side connection and low-noise fill valve

supplied with: cistern 951, start-stop button, flush pipe bend and flush pipe connector, fastenings and mounting instructions, packed in a box

Colour: alpine white

cistern tested to DIN EN 14055, KIWA, Noise Class I