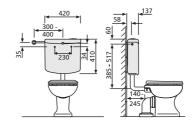

## Cistern 951 without angle valve

a low-level cistern with an adjustable flushing capacity of 6-9 litres, factory setting 6 litres, insulated against condensation, water-saving system with dual flush (9/3 l or 6/3 l), can be converted for start-stop flush and 4.5l flush, with push button supplied, 3-side connection and low-noise fill valve

supplied with: cistern 951, start-stop button, flush pipe bend and flush pipe connector, fastenings and mounting instructions, packed in a box

Colour: alpine white

cistern tested to DIN EN 14055, KIWA, Noise Class I