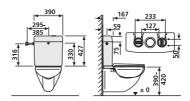

## **Product description**

Cistern 961/2V (topstar duo) without angle valve

a close-coupled cistern with an adjustable flushing capacity of 6-9 litres, insulated against condensation, water saving system with dual flush system (9/3 l or 6/3 l), factory setting 6 litres, 3-side and low-noise fill valve, for floor-standing and wall-mounted wash-out and wash-down WC-pans with close-couple cistern, fixation of the cistern is adjustable (width: 127-233, depth: 150+/-25)