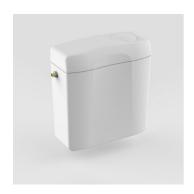

## **SANIT Cistern 961/2V without angle valve white**

## **Product description**

Cistern 961/2V (topstar duo) without angle valve

a close-coupled cistern with an adjustable flushing capacity of 6-9 litres, insulated against condensation, water saving system with dual flush system (9/3 l or 6/3 l), factory setting 6 litres, 3-side and low-noise fill valve, for floor-standing and wall-mounted wash-out and wash-down WC-pans with close-couple cistern, fixation of the cistern is adjustable (width: 127-233, depth: 150+/-25)