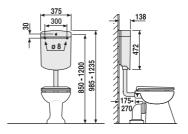

## Product description

91.A04.01..0005

Item

number

Cistern bonito duo complete set for replacing existing flush valves

a low-level cistern with an adjustable flushing capacity of 6-9 litres, factory setting 6 litres, insulated against condensation, water-saving system with dual flush (9/3,5 l or 6/3,5 l) and start-stop function, immediate flush flow interruption with the small button, central water inlet behind and low-noise fill valve supplied with: cistern bonito duo, complete with short brass angle valve G 1/2, chromium-plated connection pipe, brass reducer 3/4x1/2 flow valve, flush pipe 450 x 220 mm, flush pipe connector, fastenings and mounting instructions, packed in a box

Colour: alpine white

cistern tested to DIN EN 14055, KIWA, Noise Class I

Accessories:

- flow rate reducer code no. 04.174.00..0000