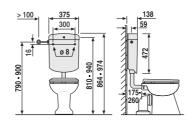

## ltem number

## Product description

91.A04.01..0099

Cistern bonito duo with angle valve G 1/2

a low-level cistern with an adjustable flushing capacity of 6-9 litres, factory setting 6 litres, insulated against condensation, water-saving system with dual flush (9/3 l or 6/3 l) and start-stop function, immediate flush flow interruption with the small button, 3-side connection and low-noise fill valve supplied with: cistern bonito duo, with angle valve G 1/2, chromiumplated connection pipe, flush pipe bend and flush pipe connector, fastenings and mounting instructions, packed in a box

Colour: alpine white

cistern tested to DIN EN 14055, KIWA, Noise Class I