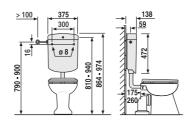

## Product description

91.A04.04..0099

Cistern bonito duo with angle valve G 1/2

a low-level cistern with an adjustable flushing capacity of 6-9 litres, factory setting 6 litres, insulated against condensation, water-saving system with dual flush (9/3 l or 6/3 l) and start-stop function, immediate flush flow interruption with the small button, 3-side connection and low-noise fill valve

supplied with: cistern bonito duo, with angle valve G 1/2, chromiumplated connection pipe, flush pipe bend and flush pipe connector, fastenings and mounting instructions, packed in a box

Colour: bahama beige