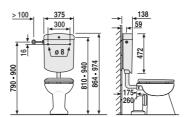

## **Product description**

Cistern bonito duo with angle valve G 1/2

a low-level cistern with an adjustable flushing capacity of 6-9 litres, factory setting 6 litres, insulated against condensation, water-saving system with dual flush (9/3 l or 6/3 l) and start-stop function, immediate flush flow interruption with the small button, 3-side connection and low-noise fill valve

supplied with: cistern bonito duo, with angle valve G 1/2, chromium-plated connection pipe, flush pipe bend and flush pipe connector, fastenings and mounting instructions, packed in a box

Colour: manhattan