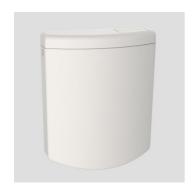

## **Product description**

Cistern bonito duo with angle valve G 1/2

a low-level cistern with an adjustable flushing capacity of 6-9 litres, factory setting 6 litres, insulated against condensation, water-saving system with dual flush (9/3 l or 6/3 l) and start-stop function, immediate flush flow interruption with the small button, 3-side connection and low-noise fill valve

supplied with: cistern bonito duo, with angle valve G 1/2, chromium-plated connection pipe, flush pipe bend and flush pipe connector, fastenings and mounting instructions, packed in a box

Colour: pergamon