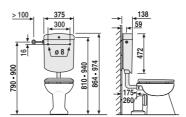

## **Product description**

Cistern bonito duo with angle valve G 1/2

a low-level cistern with an adjustable flushing capacity of 6-9 litres, factory setting 6 litres, insulated against condensation, water-saving system with dual flush (9/3 l or 6/3 l) and start-stop function, immediate flush flow interruption with the small button, 3-side connection and low-noise fill valve

supplied with: cistern bonito duo, with angle valve G 1/2, chromium-plated connection pipe, flush pipe bend and flush pipe connector, fastenings and mounting instructions, packed in a box

Colour: pergamon