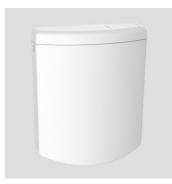

## SANIT Cistern bonito duo without angle valve white

## Product description

91.A04.01..S099

Cistern bonito duo without angle valve

a low-level cistern with an adjustable flushing capacity of 6-9 litres, factory setting 6 litres, insulated against condensation, water-saving system with dual flush (9/3 l or 6/3 l) and start-stop function, immediate flush flow interruption with the small button, 3-side connection and low-noise fill valve