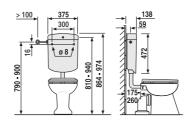

## Product description

91.A04.01..S099

Cistern bonito duo without angle valve

a low-level cistern with an adjustable flushing capacity of 6-9 litres, factory setting 6 litres, insulated against condensation, water-saving system with dual flush (9/3 l or 6/3 l) and start-stop function, immediate flush flow interruption with the small button, 3-side connection and low-noise fill valve

supplied with: cistern bonito duo, chromium-plated connection pipe, flush pipe bend and flush pipe connector, fastenings and mounting instructions, packed in a box

Colour: alpine white

cisternd to DIN EN 14055, KIWA, Noise Class I