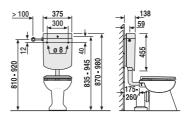

## **Product description**

Cistern bonito with angle valve G 1/2

a low-level cistern with an adjustable flushing capacity of 6-9 litres, factory setting 6 litres, insulated against condensation, start-stop-technology, 3-side connection and low-noise fill valve

supplied with: cistern bonito, with angle valve G 1/2, chromium-plated connection pipe, flush pipe bend and flush pipe connector, fastenings and mounting instructions, packed in a box

Colour: alpine white