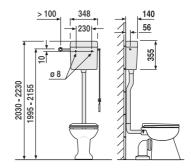

## Product description

92.A00.01..0099

Cistern junior jet without angle valve / tie rod

a high-level cistern with a flushing capacity of 6 litres, insulated against condensation, flush flow can be interrupted with the operating set from our accessories, water inlet on left, can be moved to right, low-noise fill valve supplied with: cistern junior jet, universal screw coupling for all 32 mm flush pipes, fastenings and mounting instructions, packed in a box