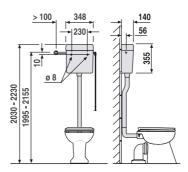

## **Product description**

Cistern junior jet without angle valve, with tie rod

a high-level cistern with a flushing capacity of 6 litres, insulated against condensation, flush flow can be interrupted with the operating set from our accessories, water inlet on left, can be moved to right, low-noise fill valve supplied with: cistern junior jet, universal screw coupling for all 32 mm flush pipes, fastenings and mounting instructions, packed in a box