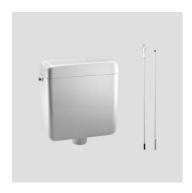

## **Product description**

Cistern junior jet without angle valve, with tie rod

a high-level cistern with a flushing capacity of 6 litres, insulated against condensation, flush flow can be interrupted with the operating set from our accessories, water inlet on left, can be moved to right, low-noise fill valve supplied with: cistern junior jet, universal screw coupling for all 32 mm flush pipes, fastenings and mounting instructions, packed in a box

Colour: alpine white

cistern tested to DIN EN 14055, KIWA, Noise Class I

## Accessories

- flush pipe with bend code no. 01.A02.01..0099
- actuator set code no. 02.410..0000