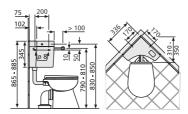

## **Product description**

Corner cistern 927 (delta) with angle valve G 1/2

a low-level cistern with an adjustable flushing capacity of 6-9 litres, factory setting 6 litres, insulated against condensation, start-stop technology, low noise fill valve and 4-side connection

supplied with: corner cistern 927 (delta), with angle valve G 1/2, chromium-plated connection pipe, flush pipe bend and flush pipe connector, fastenings and mounting instructions, packed in a box

Colour: alpine white

cistern tested to DIN EN 14055, KIWA, Noise Class I