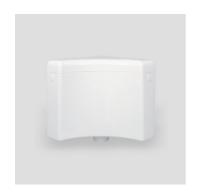

## SANIT Corner cistern 927 (delta) with angle valve white

## **Product description**

Corner cistern 927 (delta) with angle valve G 1/2

a low-level cistern with an adjustable flushing capacity of 6-9 litres, factory setting 6 litres, insulated against condensation, start-stop technology, low noise fill valve and 4-side connection

supplied with: corner cistern 927 (delta), with angle valve G 1/2, chromium-plated connection pipe, flush pipe bend and flush pipe connector, fastenings and mounting instructions, packed in a box

Colour: alpine white