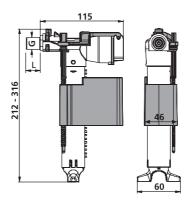

## **Product description**

25.001.00..0000

Universal fill valve 510 (multiflow) size: G 3/8 x 30

small, compact construction, rapid filling rate of 3.6 l/min at 0.5 bar flow pressure, quick closing, extremely quiet, only 13 dB(A)(Noise Class I), easy to install and maintain due to simple snap and plug connections, brass connection, adjustable flush water volume controlled by an continuously variable float, with telescopic pipe, for universal application in plastic and ceramic exposed cisterns and concealed cisterns, packed in a box