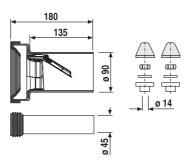

## **Product description**

WC connection set DN 90 with rat blocker in black PE plastic, weldable, I = 180 mm, DN 90 drain connector with built-in mechanical rat blocker, rear side of valve clad with biteresistant stainless steel, prevents the invasion of foreign objects to the WC, inlet pipe with d:45 mm with flush pipe connector, M12 fastening set, chromium-plated cover-up accessories, for wall-hung WCs with concealed cistern, packed in a box tested to DIN 1389, DIN EN 997, 5.2.6 and DIN EN 476, 5.5