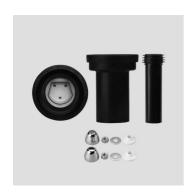

## **Product description**

WC connection set DN 90 with rat blocker in black PE plastic, weldable, I = 180 mm, DN 90 drain connector with built-in mechanical rat blocker, rear side of valve clad with biteresistant stainless steel, prevents the invasion of foreign objects to the WC, inlet pipe with d:45 mm with flush pipe connector, M12 fastening set, chromium-plated cover-up accessories, for wall-hung WCs with concealed cistern, packed in a box tested to DIN 1389, DIN EN 997, 5.2.6 and DIN EN 476, 5.5