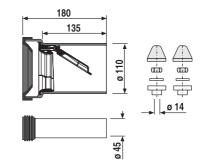

## **Product description**

WC connection set DN 90 with rat blocker in black PE plastic, weldable, I = 180 mm, DN 90 drain connector with built-in mechanical rat blocker, rear side of valve clad with biteresistant stainless steel, prevents the invasion of foreign objects to the WC, inlet pipe with d:45 mm with flush pipe connector, M12 fastening set, chromium-plated cover-up accessories, for wall-hung WCs with concealed cistern, packed in a box