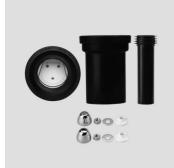

## **Product description**

WC connection set DN 90 with rat blocker in black PE plastic, weldable, I = 180 mm, DN 90 drain connector with built-in mechanical rat blocker, rear side of valve clad with biteresistant stainless steel, prevents the invasion of foreign objects to the WC, inlet pipe with d:45 mm with flush pipe connector, M12 fastening set, chromium-plated cover-up accessories, for wall-hung WCs with concealed cistern, packed in a box