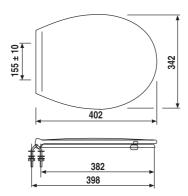

## **Product description**

56.048.84..0000

Childrens WC seat (minisit)

thermoplastic heavy WC seat, especially suitable for nursery schools, 10-year guarantee against seat/lid breakage, with adjustable stainless steel hinges and quick-action mounting, warm to the touch, 2-point support, easy cleaning due to completely smooth underside, suitable for all standard childrens WCs with holes for seat fastening as per online matching list, packed in a box