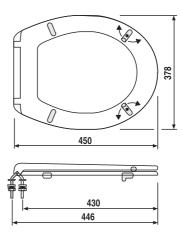

## **Product description**

WC seat 4002 (abumed)

thermoplastic heavy WC seat, designed for use by the elderly and suitable for use in elderly care homes, healthcare and hospital settings, 10-year guarantee against seat/lid breakage, with adjustable stainless steel hinges and quick-action mounting, stainless steel security set\*, warm to the touch, easy cleaning due to completely smooth underside, lateral stability provided by 2 adjustable buffers, suitable

for all standard floor-standing and wall-mounted WCs, packed in a box

Colour: red RAL 3003

Weight: 1.90 kg

tested to DIN 19516

- \* Accessories:
- socket wrench code no. 04.130.00..0000