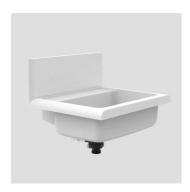

## **Product description**

lineo sink with hidden overflow and push open valve with splashback, made of impact, temperature and weather resistant plastic, 10-year guarantee against breakage, capacity approx. 12I, markings on the sink shelf for installation of soap dispenser\* and tap fitting\* (\*to be ordered separately), complete with hidden overflow and push open G 1 1/4 waste valve, stainless steel cover, installation set with concealed fixing brackets, packed in a box

colour: granite

Internal dimensions of laundry sink: w 470 mm x d 290 mm x h 160 mm