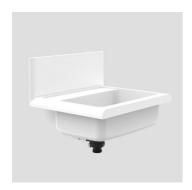

## **Product description**

lineo sink with hidden overflow and push open valve

with splashback, made of impact, temperature and weather resistant plastic, 10-year warranty on the breaking strength, capacity approx. 12 I, markings on the sink shelf for installation of soap dispenser\* and tap fitting\* (\*to be ordered separately), complete with hidden overflow and push open drain valve G 1 1/4, stainless steel cover, installation set with concealed fixing brackets, packed in a box

colour: white

Internal dimensions of laundry sink: w 470 mm x d 290 mm x h 160 mm