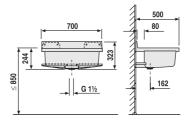

60.007.01..0099

## **SANIT** maxi sink with overflow white





## Item number

## 60.007.01..0099

## **Product description**

maxi sink with overflow

made of impact, temperature and weather resistant plastic, 10-year guarantee against breakage, capacity approx. 33 l, markings on the sink shelf and the bottom shelf for installation of soap dispenser\* and tap fitting\* (\*to be ordered separately), complete with overflow, waste valve G1 1/2, strainer, plug with chain, installation set with concealed fixing brackets and anthracite shelf, packed in a box

Colour: white Internal dimensions of sink: w 620 mm x d 360 mm x h 210 mm