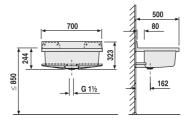

60.007.B6..0099

## **SANIT** maxi sink with overflow granite





## Item number

## **Product description**

60.007.B6..0099

maxi sink with overflow

made of impact, temperature and weather resistant plastic, 10-year guarantee against breakage, capacity approx. 33 l, markings on the sink shelf and the bottom shelf for installation of soap dispenser\* and tap fitting\* (\*to be ordered separately), complete with overflow, waste valve G1 1/2, strainer, plug with chain, installation set with concealed fixing brackets and anthracite shelf, packed in a box

Colour: granite

Internal dimensions of sink: w 620 mm x d 360 mm x h 210 mm