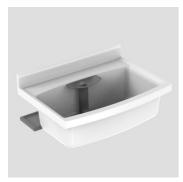

## SANIT maxi sink with standpipe+funnel white

## maxi sink with R2 standpipe and funnel

made of impact, temperature and weather resistant plastic, 10-year guarantee against breakage, capacity approx. 33 l, markings on the sink shelf and the bottom shelf for installation of soap dispenser\* and tap fitting\* (\*to be ordered separately), without overflow, strainer, plug and chain, but with plastic standpipe and funnel, waste valve G1 1/2, installation set with concealed fixing brackets and anthracite shelf, packed in a box

Colour: white

Internal dimensions of sink: w 620 mm x d 360 mm x h 210 mm