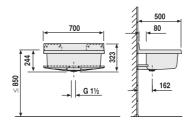

## maxi sink with R2 standpipe and funnel

made of impact, temperature and weather resistant plastic, 10-year guarantee against breakage, capacity approx. 33 l, markings on the sink shelf and the bottom shelf for installation of soap dispenser\* and tap fitting\* (\*to be ordered separately), without overflow, strainer, plug and chain, but with plastic standpipe and funnel, waste valve G1 1/2, installation set with concealed fixing brackets and anthracite shelf, packed in a box

Colour: white

Internal dimensions of sink: w 620 mm x d 360 mm x h 210 mm