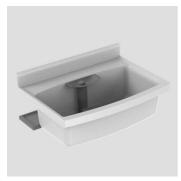

## SANIT maxi sink with standpipe+funnel granite

## maxi sink with R2 standpipe and funnel

made of impact, temperature and weather resistant plastic, 10-year guarantee against breakage, capacity approx. 33 l, markings on the sink shelf and the bottom shelf for installation of soap dispenser\* and tap fitting\* (\*to be ordered separately), without overflow, strainer, plug and chain, but with plastic standpipe and funnel, waste valve G1 1/2, installation set with concealed fixing brackets and anthracite shelf, packed in a box

Colour: granite Internal dimensions of sink: w 620 mm x d 360 mm x h 210 mm