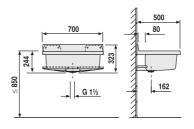

## maxi sink with R2 standpipe and funnel

made of impact, temperature and weather resistant plastic, 10-year guarantee against breakage, capacity approx. 33 l, markings on the sink shelf and the bottom shelf for installation of soap dispenser\* and tap fitting\* (\*to be ordered separately), without overflow, strainer, plug and chain, but with plastic standpipe and funnel, waste valve G1 1/2, installation set with concealed fixing brackets and anthracite shelf, packed in a box

Colour: granite Internal dimensions of sink: w 620 mm x d 360 mm x h 210 mm