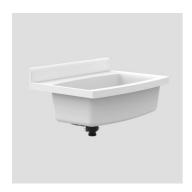

## **Product description**

maxi sink with hidden overflow and push open valve

with splashback, made of impact, temperature and weather resistant plastic, 10-year guarantee against breakage, capacity approx. 33 I, markings on the sink shelf and the bottom shelf for installation of soap dispenser\* and tap fitting\* (\*to be ordered separately), complete with hidden overflow and push open G 1 1/4 waste valve, stainless steel cover, installation set with concealed fixing brackets, packed in a box

colour: white