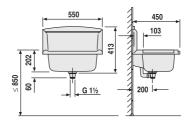

## **Product description**

multiset versatile sink with overflow and splashback

made of impact, temperature and weather resistant plastic, 10-year guarantee against breakage, capacity approx. 12 I, with stainless steel rail and soap dish, 2 hooks for suspending from the rail, 2 integrated towel holders (on either side), sink shelf marked for installation of soap dispenser\* and tap fitting\* (\*to be ordered separately), complete with overflow, waste valve G1 1/2, strainer, plug with chain and installation set with concealed fixing brackets, packed in a box

Colour: white Internal dimensions of sink: w 430 mm x d 270 mm x h 160 mm