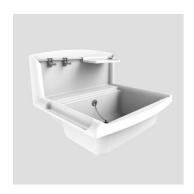

## **SANIT** multiset versatile sink white

## **Product description**

multiset versatile sink with overflow and splashback

made of impact, temperature and weather resistant plastic, 10-year guarantee against breakage, capacity approx. 12 I, with stainless steel rail and soap dish, 2 hooks for suspending from the rail, 2 integrated towel holders (on either side), sink shelf marked for installation of soap dispenser\* and tap fitting\* (\*to be ordered separately), complete with overflow, waste valve G1 1/2, strainer, plug with chain and installation set with concealed fixing brackets, packed in a box

Colour: white Internal dimensions of sink: w 430 mm x d 270 mm x h 160 mm