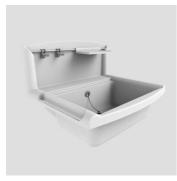

## multiset versatile sink with overflow and splashback

made of impact, temperature and weather resistant plastic, 10-year guarantee against breakage, capacity approx. 12 l, with stainless steel rail and soap dish, 2 hooks for suspending from the rail, 2 integrated towel holders (on either side), sink shelf marked for installation of soap dispenser\* and tap fitting\* (\*to be ordered separately), complete with overflow, waste valve G1 1/2, strainer, plug with chain and installation set with concealed fixing brackets, packed in a box

Colour: granite Internal dimensions of sink: w 430 mm x d 270 mm x h 160 mm