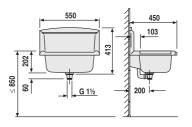

60.005.B6..0099

## SANIT multiset versatile sink granite





## Item number

## Product description

60.005.B6..0099

## multiset versatile sink with overflow and splashback

made of impact, temperature and weather resistant plastic, 10-year guarantee against breakage, capacity approx. 12 l, with stainless steel rail and soap dish, 2 hooks for suspending from the rail, 2 integrated towel holders (on either side), sink shelf marked for installation of soap dispenser\* and tap fitting\* (\*to be ordered separately), complete with overflow, waste valve G1 1/2, strainer, plug with chain and installation set with concealed fixing brackets, packed in a box

Colour: granite Internal dimensions of sink: w 430 mm x d 270 mm x h 160 mm