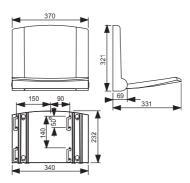

## **Product description**

Lifestyle shower seat

seat for use in showers, baths and wellness areas

solid thermoplastic seat, comfortably warm to the touch, 10-year guarantee against breakage, comfortable to sit on due to the large, ergonomically shaped seat area (370 x 260 mm), height easy to adjust by up to 50 mm, silent operation with soft seat lowering mechanism, easy to clean due to its smooth, pore-free surfaces, antibacterial, concealed 4-point fastening, drilling template, assembly plate and fastenings from stainless steel, breaking load > 250 kg, packed in a box Colour: alpine white