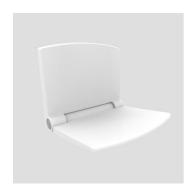

## **SANIT Shower seat lifestyle white**

## **Product description**

Lifestyle shower seat

seat for use in showers, baths and wellness areas

solid thermoplastic seat, comfortably warm to the touch, 10-year guarantee against breakage, comfortable to sit on due to the large, ergonomically shaped seat area (370 x 260 mm), height easy to adjust by up to 50 mm, silent operation with soft seat lowering mechanism, easy to clean due to its smooth, pore-free surfaces, antibacterial, concealed 4-point fastening, drilling template, assembly plate and fastenings from stainless steel, breaking load > 250 kg, packed in a box Colour: alpine white