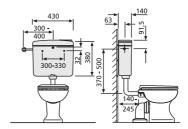

## **Product description**

Cistern 928 U with angle valve G 1/2

a low-lewel cistern with an adjustable flushing capacity of 6-9 litres, factory setting 6 litres, insulated against condensation, start-stop technology, prepared for 3-side connection and low-noise fill valve supplied with: cistern 928 U, with angle valve G 1/2, chromium-plated connection pipe, flush pipe bend and flush pipe connector, fastenings and mounting instructions, packed in a box