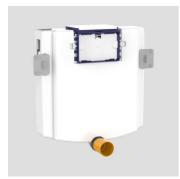

## **SANIT concealed cistern INEO FronTop 820**

## Item number Product description

95.725.00..0000

Concealed cistern INEO FronTop 820 with small access opening, front/top operated installation height: 820 mm, SANIT concealed cistern (CC-122-S-UO-2V-2C) insulated against condensation, with dual flush (6I/3I), button function transmitted to INEO flush valve via flexible cables, connection to push plate via turn-click connection, flush pipe bend with protection cap, SANIT fill valve Noise Class I, angle valve R 1/2, protection box for access opening can be cut to size, with fixing brackets, without fastenings, packed in a box concealed cistern tested to DIN EN 14055, Noise Class I