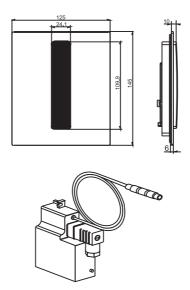

## **Product description**

Urinal cover plate INEO BRIGHT infrared, mains supply

for cartridge valve technology

Contact-free flushing system controlled by infrared sensor, hygienic pre-flush for approx. 0.5 seconds if more than 5 minutes have passed since the last use, can be used with universal cartridge roughing-in set, urinals with a lid should not be used in conjunction with infrared controlled urinal flush systems, with closing function with decreasing operation voltage, plug contacts are fail-safe, height/width/depth 145x125x10 mm, minimum distance to opposite wall: 0.9 m Consisting of: 230V AC/6V DC power supply unit, cartridge filter power supply unit 6V DC, mounting frame with infrared module and control electronics, cover plate, including fastenings and mounting instruction, packed in a box