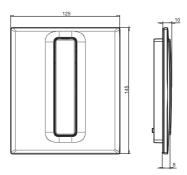

## **Product description**

16.090.01..0000

Urinal cover plate INEO BRIGHT for hand-operated urinal cartridge valve technology pneumatic concealed flush plate, independent of water pressure, finishing set I/w/h: 124x145x10 mm, consisting of actuator element incl. chromed decorative frame, cover plate, pressure pin and fastening, pneumatic urinal cartridge valve with male thread 29x2 mm, cartridge filter, maximum operating pressure 10 bar, flow pressure 1-6 bar, according to DIN EN 12541, Noise Class I <20 dB(A), infinitely adjustable, flushing time 4-20 sec, including fastenings, packed in a box Material/colour: plastic / alpine white