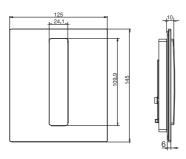

## **Product description**

Urinal cover plate INEO BRIGHT for hand-operated urinal cartridge valve technology pneumatic concealed flush plate, independent of water pressure, finishing set I/w/h: 124x145x10 mm, consisting of actuator element incl. chromed decorative frame, cover plate, pressure pin and fastening, pneumatic urinal cartridge valve with male thread 29x2 mm, cartridge filter, maximum operating pressure 10 bar, flow pressure 1-6 bar, according to DIN EN 12541, Noise Class I <20 dB(A), infinitely adjustable, flushing time 4-20 sec, including fastenings, packed in a box Material/colour: glass / black