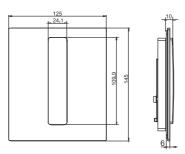

## **Product description**

16.092.C9..0000

Urinal cover plate INEO BRIGHT for hand-operated urinal cartridge valve technology pneumatic concealed flush plate, independent of water pressure, finishing set I/w/h: 124x145x10 mm, consisting of actuator element incl. chromed decorative frame, cover plate, pressure pin and fastening, pneumatic urinal cartridge valve with male thread 29x2 mm, cartridge filter, maximum operating pressure 10 bar, flow pressure 1-6 bar, according to DIN EN 12541, Noise Class I <20 dB(A), infinitely adjustable, flushing time 4-20 sec, including fastenings, packed in a box Material/colour: glass / white