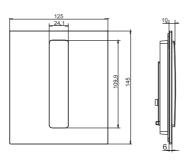

## **Product description**

Urinal cover plate INEO BRIGHT for hand-operated urinal cartridge valve technology pneumatic concealed flush plate, independent of water pressure, finishing set I/w/h: 124x145x10 mm, consisting of actuator element incl. chromed decorative frame, cover plate, pressure pin and fastening, pneumatic urinal cartridge valve with male thread 29x2 mm, cartridge filter, maximum operating pressure 10 bar, flow pressure 1-6 bar, according to DIN EN 12541, Noise Class I <20 dB(A), infinitely adjustable, flushing time 4-20 sec, including fastenings, packed in a box Material: brushed stainless steel