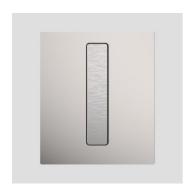

## **SANIT Urinal cover plate Ineo Bright stainless steel**

## **Product description**

Urinal cover plate INEO BRIGHT for hand-operated urinal cartridge valve technology pneumatic concealed flush plate, independent of water pressure, finishing set I/w/h: 124x145x10 mm, consisting of actuator element incl. chromed decorative frame, cover plate, pressure pin and fastening, pneumatic urinal cartridge valve with male thread 29x2 mm, cartridge filter, maximum operating pressure 10 bar, flow pressure 1-6 bar, according to DIN EN 12541, Noise Class I <20 dB(A), infinitely adjustable, flushing time 4-20 sec, including fastenings, packed in a box Material: brushed stainless steel